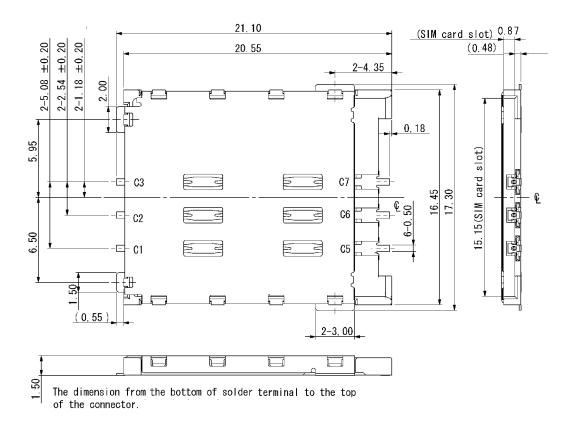

FMS SIM Card Reader (Manual, Std. Type without Switch)

# **Specifications**

Insulation Resistance: 500M $\Omega$  min. at 500V DC Withstanding Voltage: 250V ACrms for 1 minute

Contact Resistance:  $100m\Omega$  max. at 1mA/20mV max.

**Current Rating:** 0.5A Voltage Rating. 5.0Vrms Operating Temp. Range: -25°C to +85°C Mating Cycles: 5,000 insertions

#### Materials and Finish

Insulator: LCP, glass filled (UL94V-0) Contact Plating: Mating Face - Gold over Nickel

Solder Tails - Gold over Nickel



# Part Number (Details)

5000 - 0 **FMS006** 

Series No.

Design No.

### **Features**

- Super low profile with 1.5mm height
- Without switch
- Conforms to GSM11.11 standard for the European mobile phone system
- Tape and Reel Packaging (1,000 pcs./reel)



# Outline Connector Dimensions





## Recommended PCB Layout (Mounting Side)





## **Card Insertion**