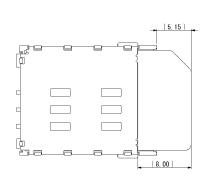

s**

Insulation Resistance: 500M $\Omega$  min. at 500V DC Withstanding Voltage: 250V ACrms for 1 minute

Contact Resistance:  $100m\Omega$  max. at 1mA/20mV max.

**Current Rating:** 0.5A Voltage Rating. 5.0Vrms Operating Temp. Range: -25°C to +85°C Mating Cycles: 5,000 insertions

#### Materials and Finish

Insulator: LCP, glass filled (UL94V-0) Contact Plating: Mating Face - Gold over Nickel

Solder Tails - Gold over Nickel



# Part Number (Details)

5000 - 0 **FMS006** 

Series No.

Design No.

### **Features**

- Super low profile with 1.5mm height
- Without switch
- Conforms to GSM11.11 standard for the European mobile phone system
- Tape and Reel Packaging (1,000 pcs./reel)



# Outline Connector Dimensions





## Recommended PCB Layout (Mounting Side)





## **Card Insertion**