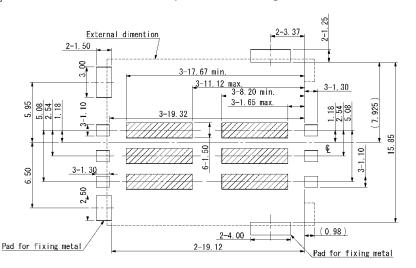

Switch)

# **Specifications**

Insulation Resistance: 500M $\Omega$  min. at 500V DC Withstanding Voltage: 250V ACrms for 1 minute

Contact Resistance:  $100m\Omega$  max. at 1mA/20mV max.

**Current Rating:** 0.5A Voltage Rating. 5.0Vrms Operating Temp. Range: -25°C to +85°C Mating Cycles: 5,000 insertions

#### Materials and Finish

Insulator: LCP, glass filled (UL94V-0) Contact Plating: Mating Face - Gold over Nickel

Solder Tails - Gold over Nickel



# Part Number (Details)

5000 - 0 **FMS006** 

Series No.

Design No.

### **Features**

- Super low profile with 1.5mm height
- Without switch
- Conforms to GSM11.11 standard for the European mobile phone system
- Tape and Reel Packaging (1,000 pcs./reel)



# Outline Connector Dimensions





## Recommended PCB Layout (Mounting Side)





## **Card Insertion**