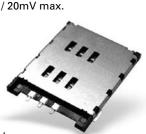

# Series FMS SIM Card Reader (Manual, Std. Type without Switch)

# **Specifications**

Insulation Resistance: 500M $\Omega$  min. at 500V DC Withstanding Voltage: 250V ACrms for 1 minute

Contact Resistance:  $100m\Omega$  max. at 1mA/20mV max.

**Current Rating:** 0.5A Voltage Rating. 5.0Vrms Operating Temp. Range: -25°C to +85°C Mating Cycles: 5,000 insertions

#### Materials and Finish

Insulator: LCP, glass filled (UL94V-0) Contact Plating: Mating Face - Gold over Nickel

Solder Tails - Gold over Nickel

### **Features**

- Super low profile with 1.5mm height
- Without switch
- Conforms to GSM11.11 standard for the European mobile phone system
- Tape and Reel Packaging (1,000 pcs./reel)